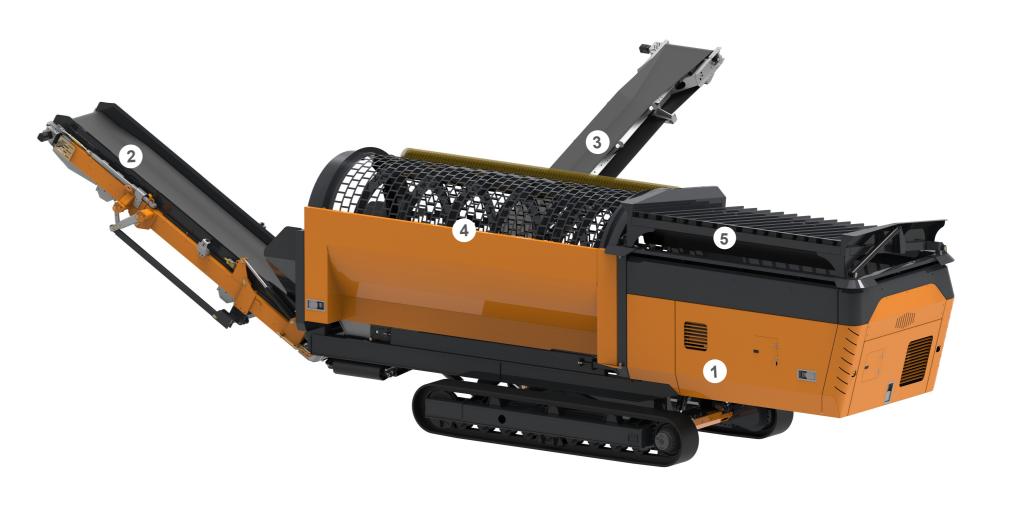

## TROMMEL CONVEYOR

4

Engine Deutz TD 2.9 (EPA Tier 3) Deutz TD2.9 (EU Stage V, EPA Tier 4)

1

- **Oversize Conveyor** 2 1000mm (40") Wide Discharge Height 3500mm (11'6") Adjustable Angle
- 3 Fines Conveyor 800mm (32") Wide Discharge Height 4000mm (13'2")
- 5 Hydraulic Tipping Grid Feed Width 4082mm (13'5") Feed Height 3680mm (12') Hopper Capacity 4 cubic meters (5 cu yards)
- **Trommel Drum** 5500mm (18'1") x 2000mm (6'7") Variable Speed

## FEATURES

- Quick change drum to screen different fractions
- Hydraulically folding wing and product conveyors for easy set up and tear down
- Easy access to engine and hydraulics for servicing and maintenance
- Self-cleaning drum action