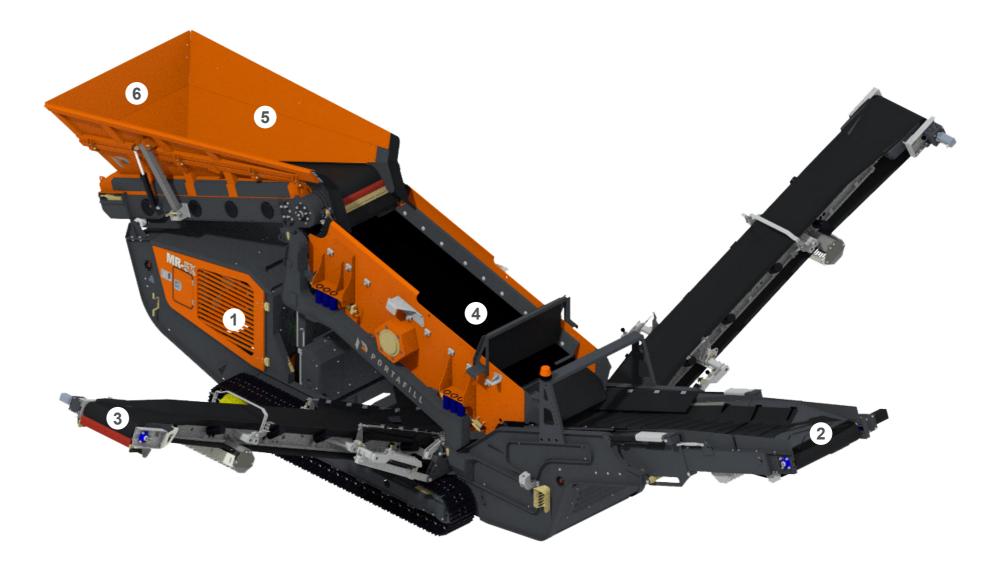

### **RECLAIMING SCREENS**

4

6

- Engine 1 Deutz TCD 2.2
  - (EU Stage V, EPA Tier 4)
- 3 Wing Conveyors 750mm (30") Wide Discharge Height 2935mm (9'7")
- Feeder / Hopper 5

1000mm (40") Wide Belt Variable Speed Hopper Volume 4 cubic metres (5.2 cu yards)

- **Oversize Conveyor** 2 1000mm (40") Wide Discharge Height 2720mm (8'11")
  - Screen Box Bolted 2 Bearing Screen 3000mm (9'10") x 1200mm (4')
  - Feeder / Hopper Feed Length 3760mm (12'4") Feed Height 3080mm (9'10")

#### FEATURES

- Highly aggressive screen with optional screen raise
- Large, open engine compartment for easy service
- 2in1 oversize conveyor for optionally mixing the oversize and midsize materials
- Dual power configuration, to run from generator or from the power grid
- Folds to compact size for transport